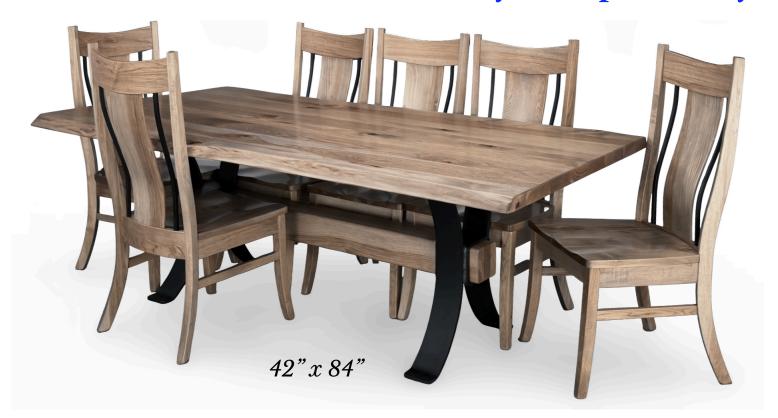

## Ready to ship in 14 Days Stone RIVER

Amish Crafted in the USA

WHOLESALE PRICES SHOWN

- Choose between Rustic Hickory or Rustic Walnut
- Choice of Stains
- Solid Hardwood with Metal Accents

shown: Hilton Side Chair in Rustic Hickory with Double-Time stain