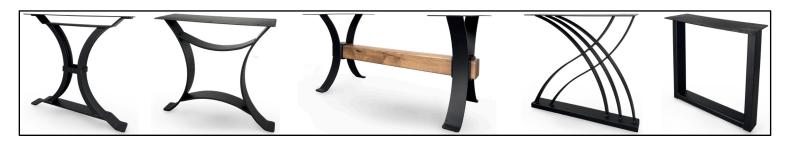

## Live Edge Quick Ship Program

Ready to Ship in 14 Days

Rustic Walnut or Rustic Hickory

Five Bases to Choose From: