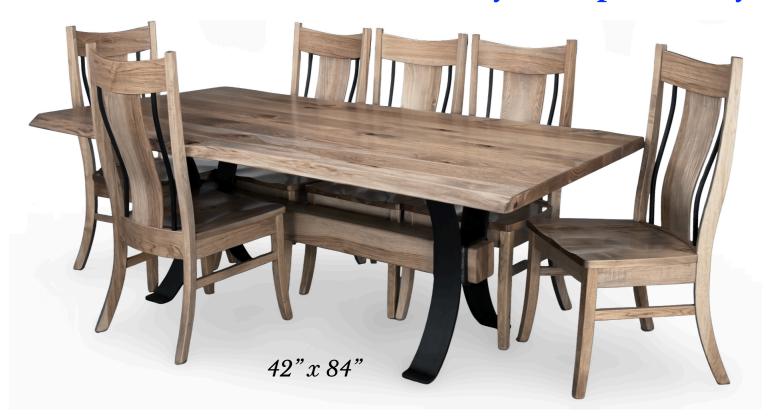

## Ready to ship in 14 Days Stone RIVER

Amish Crafted in the USA

WHOLESALE PRICES SHOWN

- Choose between Rustic Hickory or Rustic Walnut
- Choice of Stains
- Solid Hardwood with Metal Accents

shown: Hilton Side Chair in Rustic Hickory with Double-Time stain