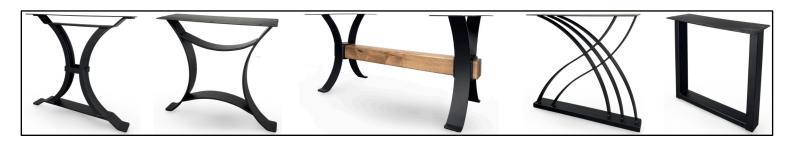

## Live Edge Quick Ship Program

Ready to Ship in 14 Days

Rustic Walnut or Rustic Hickory

Five Bases to Choose From:

## WHOLESALE PRICES SHOWN

- Amish Crafted in the USA
- Choose between Rustic Hickory or Rustic Walnut
- Kiln Dried w/ stabilizer bars to prevent warping
- Choice of Stains
- Choice of 5 Interchangeable Bases
- Tables are 42" x 84"