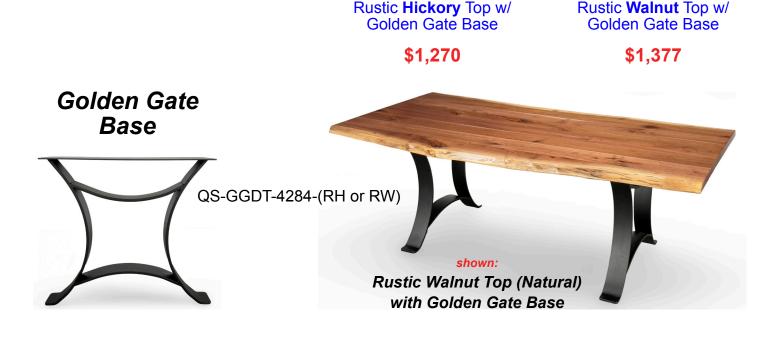

## WHOLESALE PRICES SHOWN

- Amish Crafted in the USA
- Choose between Rustic Hickory or Rustic Walnut
- Kiln Dried w/ stabilizer bars to prevent warping
- Choice of Stains
- Choice of 5 Interchangeable Bases
- Tables are 42" x 84"