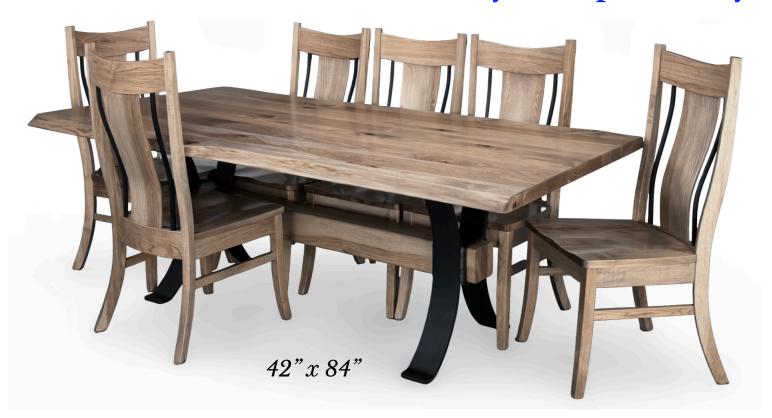

## Ready to ship in 14 Days Stone RIVER

Amish Crafted in the USA

WHOLESALE PRICES SHOWN

- Choose between Rustic Hickory or Rustic Walnut
- Choice of Stains
- Solid Hardwood with Metal Accents

shown: Hilton Side Chair in Rustic Hickory with Double-Time stain