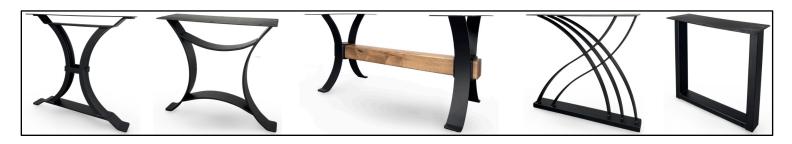

## Live Edge Quick Ship Program

Ready to Ship in 14 Days

Rustic Walnut or Rustic Hickory

Five Bases to Choose From:

## WHOLESALE PRICES SHOWN

- Amish Crafted in the USA
- Choose between Rustic Hickory or Rustic Walnut
- Kiln Dried w/ stabilizer bars to prevent warping
- Choice of Stains
- Choice of 5 Interchangeable Bases
- Tables are 42" x 84"