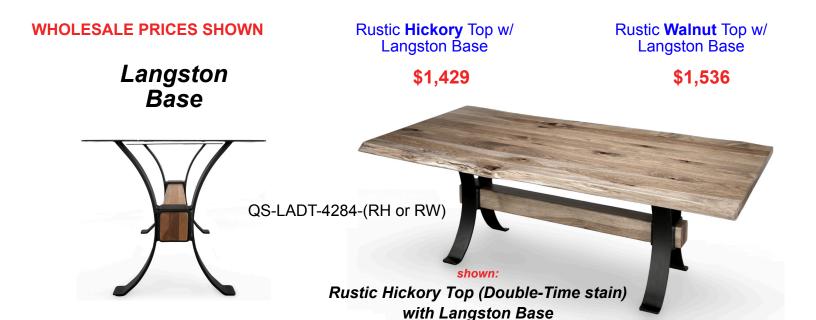

## WHOLESALE PRICES SHOWN

- Amish Crafted in the USA
- Choose between Rustic Hickory or Rustic Walnut
- Kiln Dried w/ stabilizer bars to prevent warping
- Choice of Stains
- Choice of 5 Interchangeable Bases
- Tables are 42" x 84"