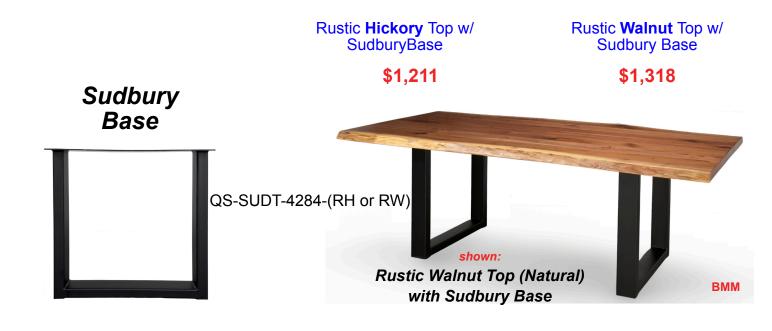

## WHOLESALE PRICES SHOWN

- Amish Crafted in the USA
- Choose between Rustic Hickory or Rustic Walnut
- Kiln Dried w/ stabilizer bars to prevent warping
- Choice of Stains
- Choice of 5 Interchangeable Bases
- Tables are 42" x 84"