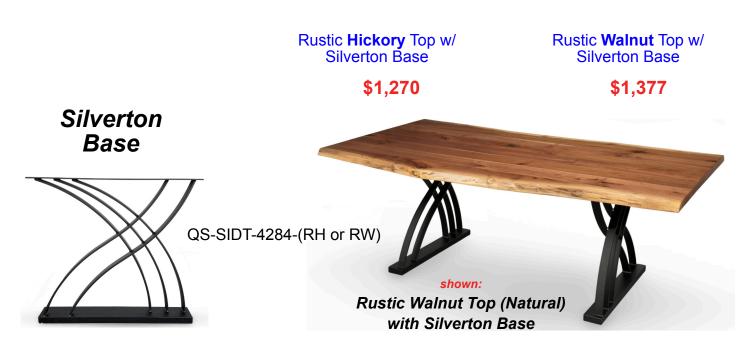

## WHOLESALE PRICES SHOWN

- Amish Crafted in the USA
- Choose between Rustic Hickory or Rustic Walnut
- Kiln Dried w/ stabilizer bars to prevent warping
- Choice of Stains
- Choice of 5 Interchangeable Bases
- Tables are 42" x 84"