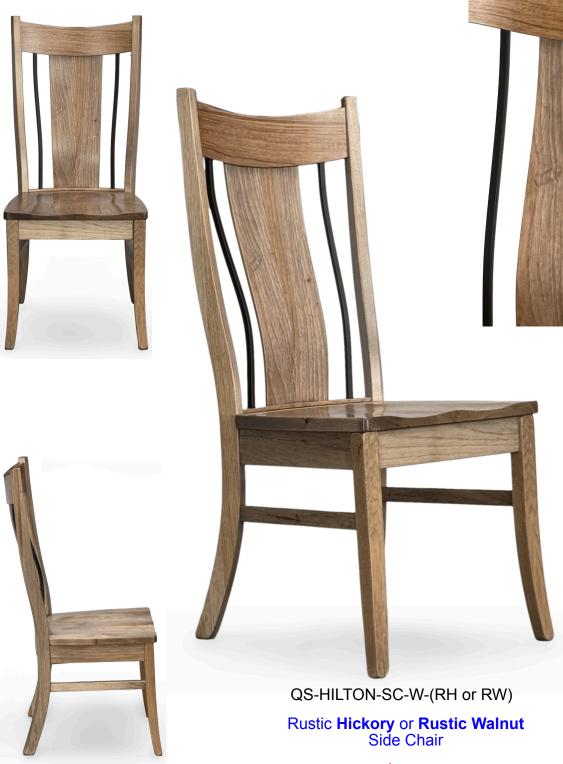

## Ready to ship in 14 Days Stone RIVER

Amish Crafted in the USA

WHOLESALE PRICES SHOWN

- Choose between Rustic Hickory or Rustic Walnut
- Choice of Stains
- Solid Hardwood with Metal Accents

shown: Hilton Side Chair in Rustic Hickory with Double-Time stain

\$267 03/30/2025 **BMM**