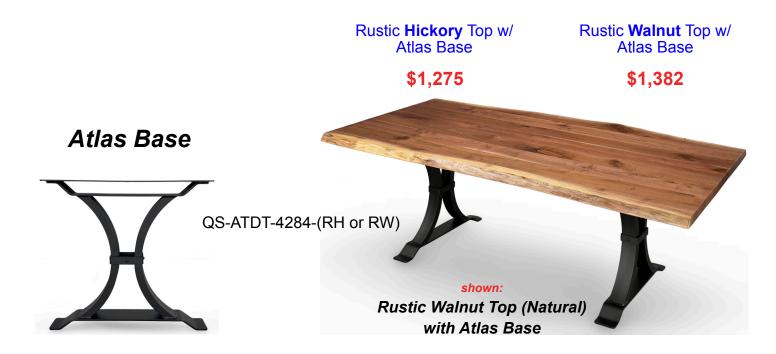

## WHOLESALE PRICES SHOWN

- Amish Crafted in the USA
- Choose between Rustic Hickory or Rustic Walnut
- Kiln Dried w/ stabilizer bars to prevent warping
- Choice of Stains
- Choice of 5 Interchangeable Bases
- Tables are 42" x 84"