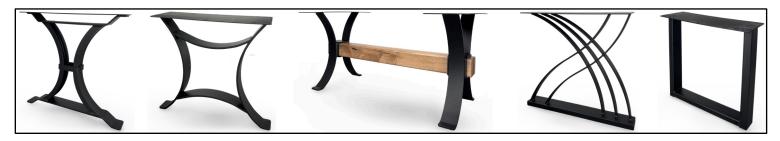

## **Ready to Ship in 14 Days**

Rustic Walnut or Rustic Hickory

Five Bases to Choose From:

## Ready to ship in 14 Days

- Amish Crafted in the USA
- Choose between Rustic Hickory or Rustic Walnut
- Kiln Dried w/ stabilizer bars to prevent warping
- Choice of Stains
- Choice of 5 Interchangeable Bases
- Tables are 42" x 84"