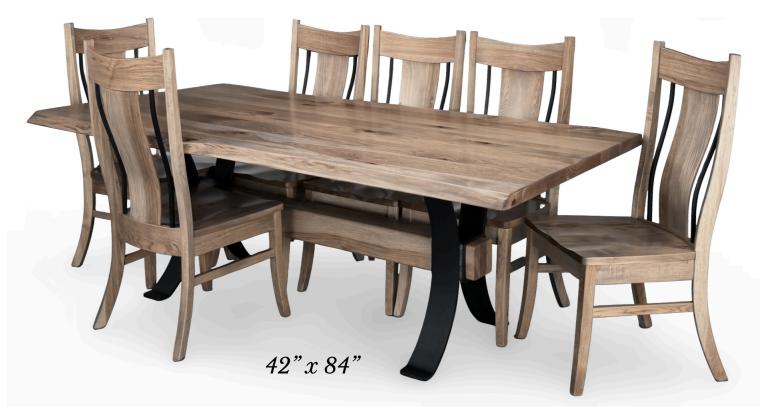

## Ready to ship in 14 Days Store RIVER

- Amish Crafted in the USA
- Choose between Rustic Hickory or Rustic Walnut
- Choice of Stains
- Solid Hardwood with Metal Accents

shown: Hilton Side Chair in **Rustic Hickory with** Double-Time stain

QS-HILTON-SC-W-(RH or RW) Rustic Hickory or Rustic Walnut Side Chair