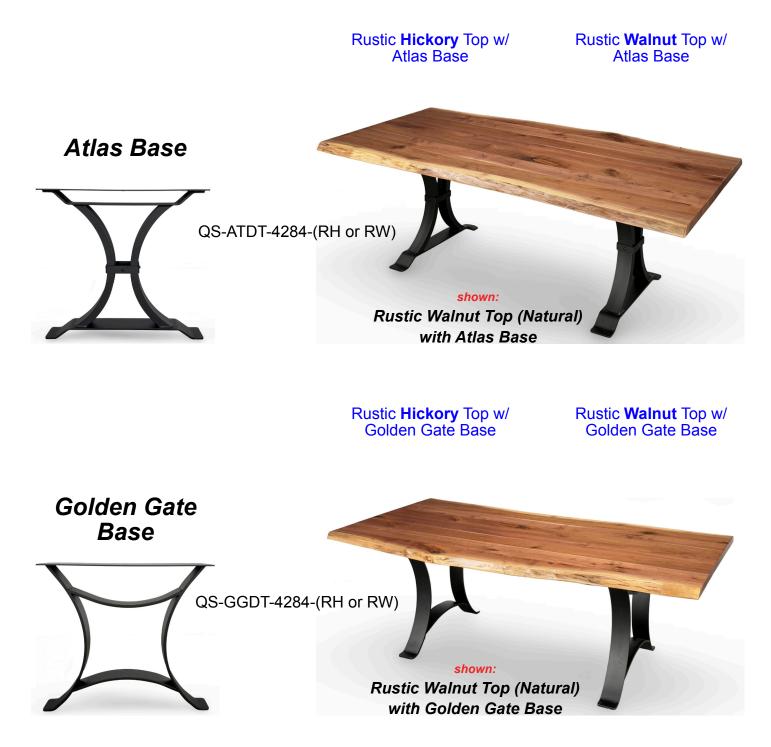

## Ready to ship in 14 Days

- Amish Crafted in the USA
- Choose between Rustic Hickory or Rustic Walnut
- Kiln Dried w/ stabilizer bars to prevent warping
- Choice of Stains
- Choice of 5 Interchangeable Bases
- Tables are 42" x 84"