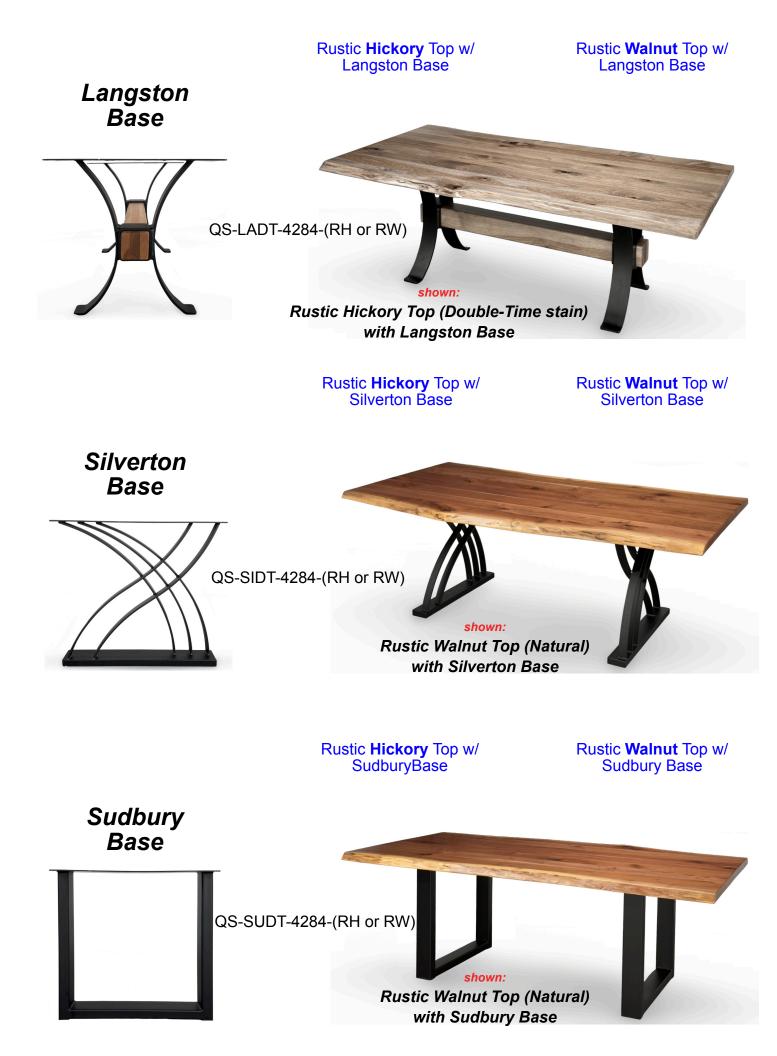

## Ready to ship in 14 Days

- Amish Crafted in the USA
- Choose between Rustic Hickory or Rustic Walnut
- Kiln Dried w/ stabilizer bars to prevent warping
- Choice of Stains
- Choice of 5 Interchangeable Bases
- Tables are 42" x 84"