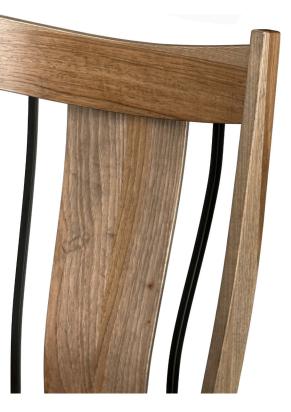

## Ready to ship in 14 Days Store RIVER

- Amish Crafted in the USA
- Choose between Rustic Hickory or Rustic Walnut
- Choice of Stains
- Solid Hardwood with Metal Accents

shown: Hilton Side Chair in **Rustic Hickory with** Double-Time stain