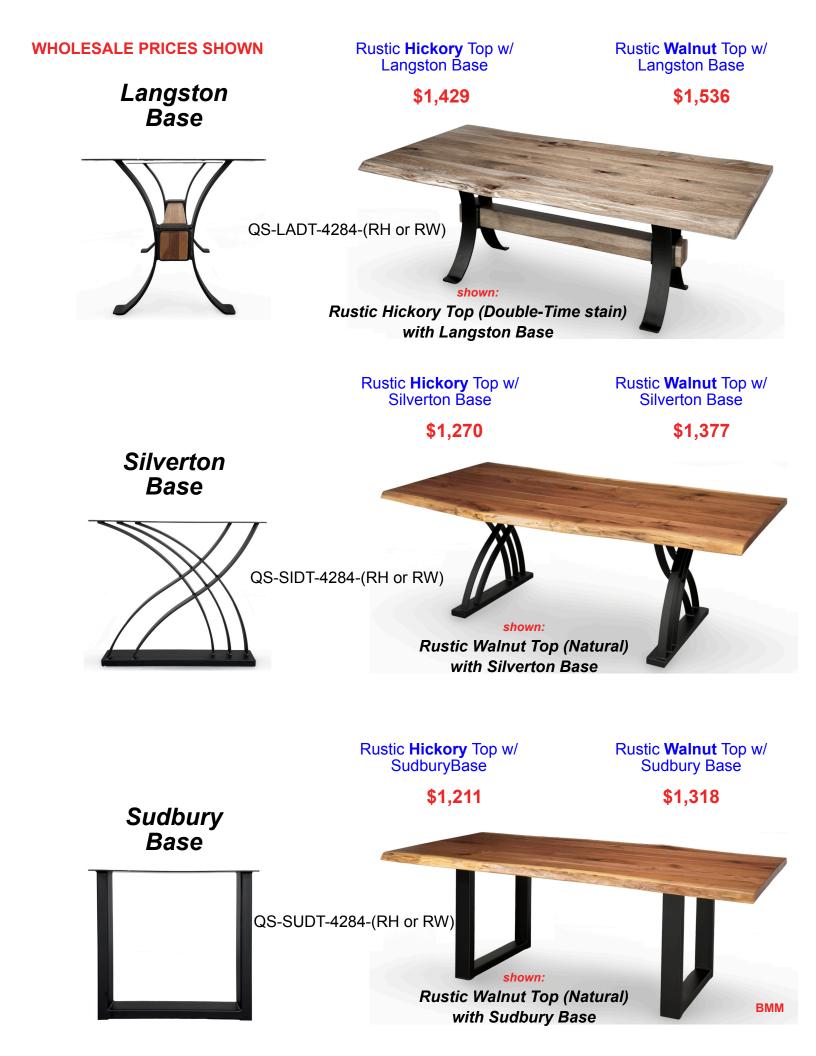

#### WHOLESALE PRICES SHOWN

- Amish Crafted in the USA
- Choose between Rustic Hickory or Rustic Walnut
- Kiln Dried w/ stabilizer bars to prevent warping
- Choice of Stains
- Choice of 5 Interchangeable Bases
- Tables are 42" x 84"