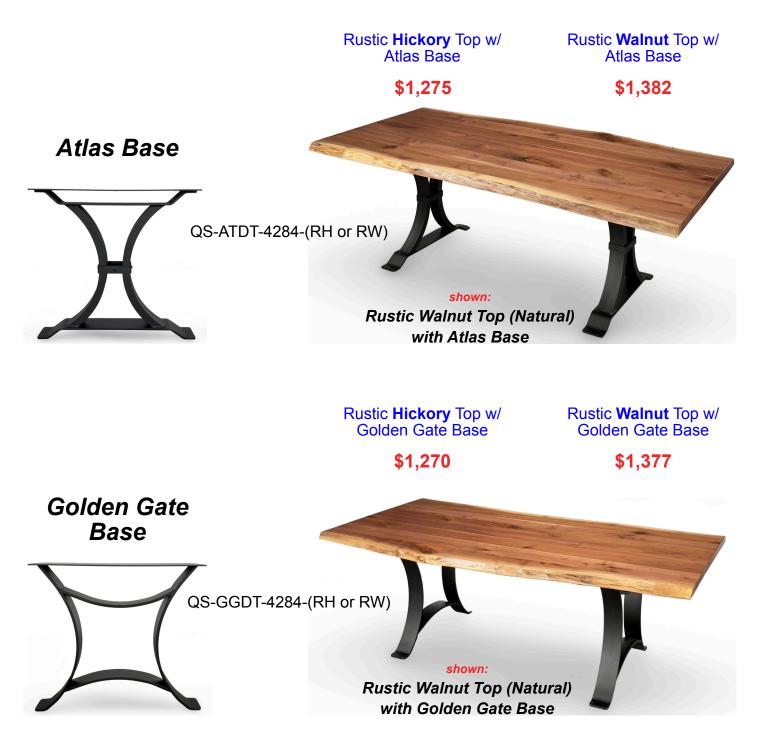

#### WHOLESALE PRICES SHOWN

- Amish Crafted in the USA
- Choose between Rustic Hickory or Rustic Walnut
- Kiln Dried w/ stabilizer bars to prevent warping
- Choice of Stains
- Choice of 5 Interchangeable Bases
- Tables are 42" x 84"