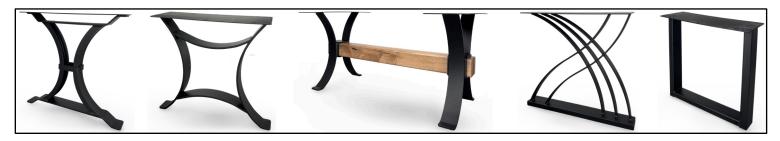

#### **Ready to Ship in 14 Days**

Rustic Walnut or Rustic Hickory

Five Bases to Choose From:

#### WHOLESALE PRICES SHOWN

- Amish Crafted in the USA
- Choose between Rustic Hickory or Rustic Walnut
- Kiln Dried w/ stabilizer bars to prevent warping
- Choice of Stains
- Choice of 5 Interchangeable Bases
- Tables are 42" x 84"