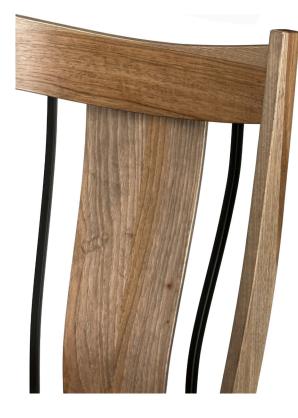

## Ready to ship in 14 Days Store RIVER

• Amish Crafted in the USA

WHOLESALE PRICES SHOWN

- Choose between Rustic Hickory or Rustic Walnut
- Choice of Stains
- Solid Hardwood with Metal Accents

shown: Hilton Side Chair in Rustic Hickory with Double-Time stain

03/30/2025

Rustic **Hickory** or **Rustic Walnut** Side Chair

QS-HILTON-SC-W-(RH or RW)