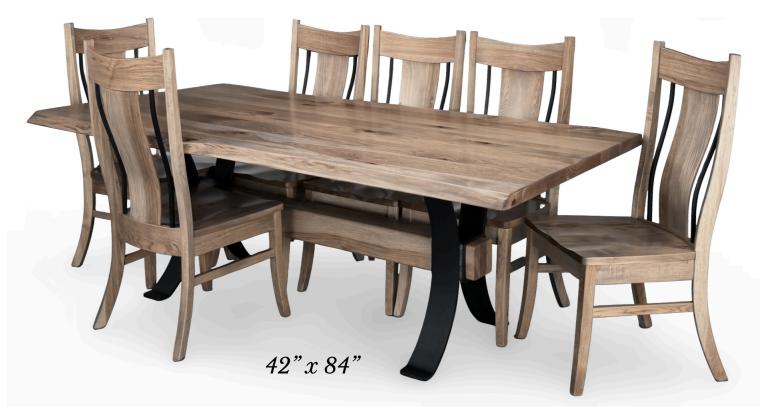

# Live Edge Quick Ship Program

#### **Ready to Ship in 14 Days**

Rustic Walnut or Rustic Hickory

Five Bases to Choose From:

### Ready to ship in 14 Days

## Ready to ship in 14 Days Store RIVER

• Amish Crafted in the USA

WHOLESALE PRICES SHOWN

- Choose between Rustic Hickory or Rustic Walnut
- Choice of Stains
- Solid Hardwood with Metal Accents

shown: Hilton Side Chair in Rustic Hickory with Double-Time stain

03/30/2025

Rustic **Hickory** or **Rustic Walnut** Side Chair

QS-HILTON-SC-W-(RH or RW)