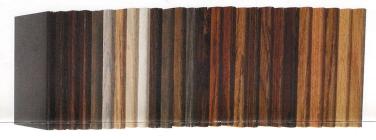

## Wood Stain Samples

## 3" x 5" Small Sample Boards

These samples work great to have throughout your showroom for quick reference and selection. Available in sets or individual samples.

Red Oak · 27 pc. set

Hickory · 27 pc. set