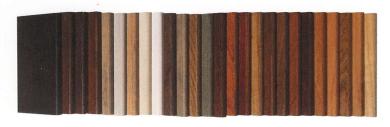

## 7" x 10" Sample Boards

Wood Stain samples that represent a larger portion of grain for additional accuracy.

Recommended for use in stain booth along with consulting your stain supplier to assist you with their Master 12" x 12" samples.

Natural wood is vulnerable to much variation.

7" x 10" Display Case