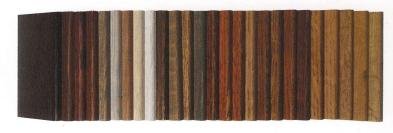

## 3" x 5" Small Sample Boards

These samples work great to have throughout your showroom for quick reference and selection. Available in sets or individual samples.

Red Oak · 27 pc. set

Hickory · 27 pc. set

Brown Maple · 27 pc. set

Qu. Sawn Wh. Oak · 27 pc. set

Cherry · 27 pc. set