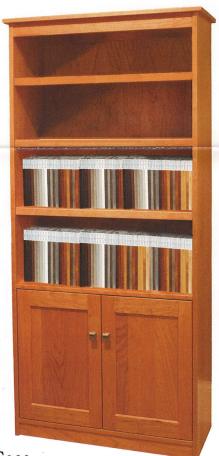

ains**

33284 County Road 12 · Baltic, Ohio 43804 · Phone: 330.275.7784 · Fax: 330.698.3200 Now accepting credit cards. · Mail order form with check, or call with credit card information.

## Wood Stain Samples

## 3" x 5" Small Sample Boards

These samples work great to have throughout your showroom for quick reference and selection. Available in sets or individual samples.



Red Oak · 27 pc. set



Hickory · 27 pc. set



Brown Maple · 27 pc. set



Qu. Sawn Wh. Oak · 27 pc. set



Cherry · 27 pc. set

## 7" x 10" Sample Boards

Wood Stain samples that represent a larger portion of grain for additional accuracy.

Recommended for use in stain booth along with consulting your stain supplier to assist you with their Master 12" x 12" samples.

Natural wood is vulnerable to much variation.



7" x 10" Display Case