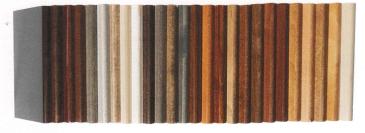

## **Ohio Certified Stains**

33284 County Road 12 · Baltic, Ohio 43804 · Phone: 330.275.7784 · Fax: 330.698.3200 Now accepting credit cards. · Mail order form with check, or call with credit card information.

## Wood Stain Samples

## 3" x 5" Small Sample Boards

These samples work great to have throughout your showroom for quick reference and selection. Available in sets or individual samples.



Red Oak · 27 pc. set



Hickory · 27 pc. set



Brown Maple · 27 pc. set



Qu. Sawn Wh. Oak · 27 pc. set



Cherry · 27 pc. set

## 7" x 10" Sample Boards

Wood Stain samples that represent a larger portion of grain for additional accuracy.

Recommended for use in stain booth along with consulting your stain supplier to assist you with their Master 12" x 12" samples.

Natural wood is vulnerable to much variation.



7" x 10" Display Case