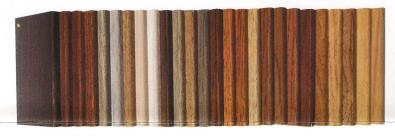

## 7" x 10" Sample Boards

Wood Stain samples that represent a larger portion of grain for additional accuracy.

Recommended for use in stain booth along with consulting your stain supplier to assist you with their Master 12" x 12" samples.